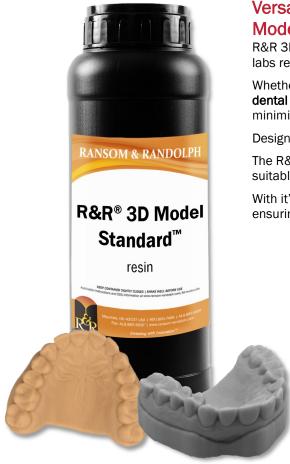

## R&R® 3D MODEL STANDARD™ RESIN

# Versatile and Cost-Effective Resin for High-Volume Dental Models

R&R 3D Model Standard resin is an **economical** and **versatile** solution for dental labs requiring **high accuracy** across a range of model applications.

Whether you're producing **orthodontic models**, **prosthetics**, **partials**, or **daily-use dental models**, this resin's **low viscosity** ensures smooth flow into fine details, minimizing imperfections and delivering **consistent**, **high-quality results**.